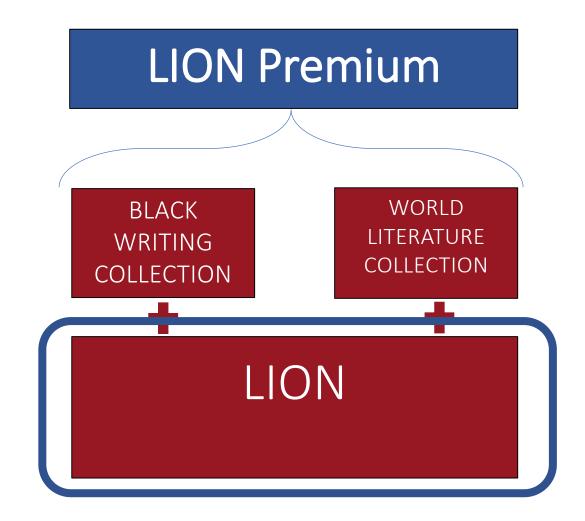

### LION Premium

## LION Premium

#### • LION

- 350,000 primary texts represent the essential canon of Anglophone Western Literature
- no undergraduate can survive without it
- Black Writing and World Literature Collections
  - 120,000 works represent the missing pieces from the borders of literature
  - no student can consider their research comprehensive without it.

Black Writing Collection Black 00,000 WORKS LION 350,000 works of poetry, drama and prose in English from the 8<sup>th</sup> Century to the present day

World Literature Collection